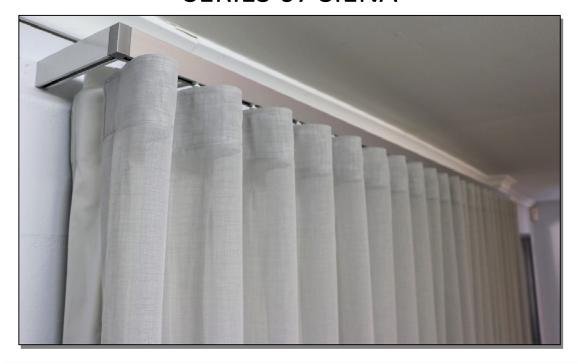

## **SERIES 67 SIENA**

This modern tracking system is bound to be a trendsetter with its sleek aluminium finish and 35mm x 17mm facia. The Sienna can be used in both commercial and domestic applications, and is suitable for either S-Wave or conventional curtains, perfect for all modernistic décor.

- Suits both S-Wave and Conventional curtains
- Underslung track
- Can be hand or cord operated
- Available in White, Linished Black, Linished Champagne, Linished Silver
- Can be face fitted (bracket covers included) or top fixed, optional premium bracket available
- Available in 6 metre lengths, joiner optional
- Choice of corner returns or end caps (end caps only sold in pairs)
- Can be set up as a double with the series 74 as the back track