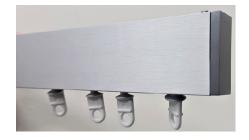

## **SERIES 67 SIENA**

This modern tracking system is bound to be a trendsetter with its sleek aluminium finish and 35mm x 17mm facia. The Sienna can be used in both commercial and domestic applications, and is suitable for either S-Wave or conventional curtains, perfect for all modernistic décor.

- Suits both S-Wave and Conventional curtains
- Underslung track
- Can be hand or cord operated
- Available in White, Linished Black, Linished Champagne, Linished Silver
- Can be face fitted (bracket covers included) or top fixed, optional premium bracket available
- Available in 6 metre lengths, joiner optional
- Choice of corner returns or end caps (end caps only sold in pairs)
- Can be set up as a double with the series 74 as the back track