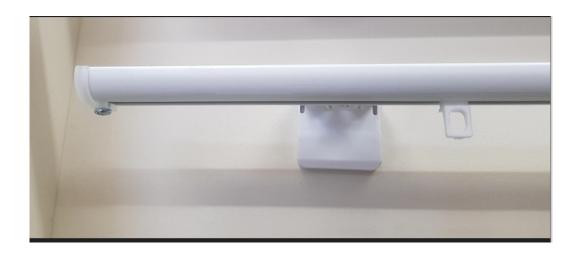

## **SERIES 58 SLIMLINE**

The Series 58 Slimline is both stylish and discrete, an excellent curtain tracking solution for both domestic and commercial settings. This track has a slim and elegant profile and is designed to handle light to medium weight curtains.

- Commercial and domestic usage
- Suits both S-Wave and conventional curtains
- Underslung track
- Comes in white, silver and black
- Hand or cord operated, one way or centre close
- Can be face fit with T Style (no bracket covers) or K Series base brackets optional
- or Top fixed (bracket cover included)
- Can be bent at a 150mm radius, not available for corded tracks
- Available in 6 metre lengths joiner optional