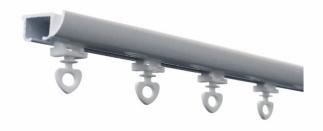

## **SERIES 58 SLIMLINE**

The Series 58 Slimline is both stylish and discrete, an excellent curtain tracking solution for both domestic and commercial settings. This track has a slim and elegant profile and is designed to handle light to medium weight curtains.

- Commercial and domestic usage
- Suits both S-Wave and conventional curtains
- Underslung track
- Comes in white, silver and black
- Hand or cord operated, one way or centre close
- Can be face fit with T Style (no bracket covers) or K Series base brackets optional
- or Top fixed (bracket cover included)
- Can be bent at a 150mm radius, not available for corded tracks
- Available in 6 metre lengths joiner optional