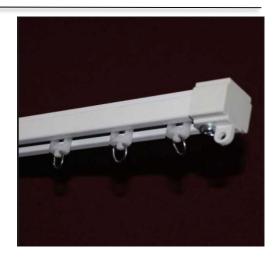

## SERIES 51

Oslo Series 51 is a strong commercial/domestic tracking system suitable for heavy use areas. The series 51 is suitable for S-wave curtains and conventional curtains with freewheeling roller carriers allowing smooth operation.

- Series 51 suited for S-Wave and conventional curtains
- Underslung track
- Track dimensions 20mm x 16mm
- Available in white, black or platinum
- Hand or cord operated, one way draw or centre close
- Can be face or top fitted with bracket covers included
- Can be bent at a 100mm radius on hand drawn tracks only
- Available in 6 metre lengths joiner optional