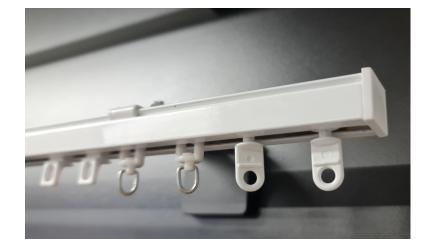

## SERIES 51

Oslo Series 51 is a strong commercial/domestic tracking system suitable for heavy use areas. The series 51 is suitable for S-wave curtains and conventional curtains with freewheeling roller carriers allowing smooth operation.

- Series 51 suited for S-Wave and conventional curtains
- Underslung track
- Track dimensions 20mm x 16mm
- Available in white, black or platinum
- Hand or cord operated, one way draw or centre close
- Can be face or top fitted with bracket covers included
- Can be bent at a 100mm radius on hand drawn tracks only
- Available in 6 metre lengths joiner optional