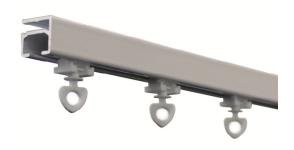

## **SERIES 50 MILAN**

Made with the highest quality aluminium, the track is slim and compact, yet strong and reliable, suitable for conventional and S-Wave curtains. Known for its versatility, this track can be used for both commercial and domestic application such as hotels, homes, shops, aged care etc.

- Suits both S-Wave and conventional curtains
- Underslung track
- Hand operated only, one way draw or centre close
- Comes in white, platinum or black
- Can be face or top fit with easy clip brackets and bracket covers included
- Can be bent at a 150mm radius
- Optional corner return piece
- Available in 6 metre lengths joiner optional