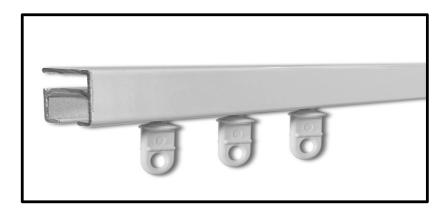

## **SERIES 50 MILAN**

Made with the highest quality aluminium, the track is slim and compact, yet strong and reliable, suitable for conventional and S-Wave curtains. Known for its versatility, this track can be used for both commercial and domestic application such as hotels, homes, shops, aged care etc.

- Suits both S-Wave and conventional curtains
- Underslung track
- Hand operated only, one way draw or centre close
- Comes in white, platinum or black
- Can be face or top fit with easy clip brackets and bracket covers included
- Can be bent at a 150mm radius
- Optional corner return piece
- Available in 6 metre lengths joiner optional