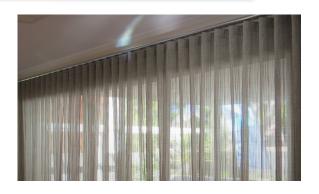

## K SERIES SMOOTHLINE

The K Series Smoothline is just one of our quality decorator rods available in a wide array of colours to suit any home. With a 38mm diameter, the rounded profile of the Smoothline offers an elegant finish to any conventional or S-Wave curtain and can easily be set up as a double track, with our K600 behind.

Select any one of our available finials to add the perfect finish to this track.

- Available in Anodised, Antique Gold (Plain & Reeded), Black and White
- Suits conventional and S-Wave curtains
- Rear slung track
- Can be hand or cord operated, one way draw or centre close