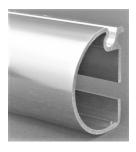

## K SERIES SMOOTHLINE

The K Series Smoothline is just one of our quality decorator rods available in a wide array of colours to suit any home. With a 38mm diameter, the rounded profile of the Smoothline offers an elegant finish to any conventional or S-Wave curtain and can easily be set up as a double track, with our K600 behind.