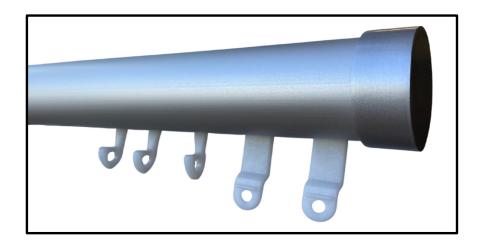

## K SERIES SMOOTHLINE

The K Series Smoothline is just one of our quality decorator rods available in a wide array of colours to suit any home. With a 38mm diameter, the rounded profile of the Smoothline offers an elegant finish to any conventional or S-Wave curtain and can easily be set up as a double track, with our K600 behind.

Select any one of our available finials to add the perfect finish to this track.

- Available in Anodised, Antique Gold (Plain & Reeded), Black and White
- Suits conventional and S-Wave curtains
- Rear slung track
- Can be hand or cord operated, one way draw or centre close