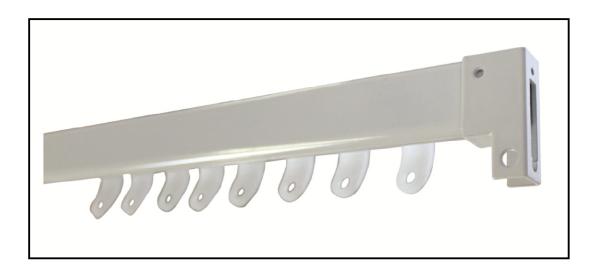

## K SERIES 600

Simple, yet very effective, the K Series 600 domestic tracking system will give that 'final touch' to any room it's featured in. Suitable only for conventional curtains, the K600 gives you the choice of standard gliders or wheeled carriers to give the user smooth operation whether using the cord or hand options.

- Available in Anodised, Antique, Black, Birch White and White
- Compatible with both conventional style curtains and S-Wave curtains
- Rear slung track
- Hand or cord operated, centre close or one way draw
- Can be face fitted or top fixed, bracket covers optional
- Can be bent at a 150mm radius, can be radius curved onsite by fitter
- Available in 6 meter lengths, joiner optional